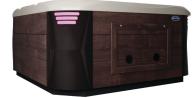

## CHROMATHERAPY

With Coast Spas' LED Lighting Systems, chromatherapy is taken to a whole new level. Let colored light align the energy you need to balance your mind and body or set the mood for a night of socializing or relaxation. Illuminate your spa to match your mood or desired atmosphere.

## ALL-WEATHER WOODGRAIN CABINETS

Our All-Weather Woodgrain Cabinets are inspired by nature and quality tested to ensure they can last a lifetime in any environment. Available in 3 colors that will fit into any backyard; Charcoal, Driftwood and Walnut. All designed with ultra realistic woodgrain patterns, textures and colors.

Driftwood All-Weather Woodgrain

Walnut All-Weather Woodgrain

Charcoal All-Weather Woodgrain

Driftwood All-Weather Woodgrain with Carbon Fiber Corners

Walnut All-Weather Woodgrain with Carbon Fiber Corners