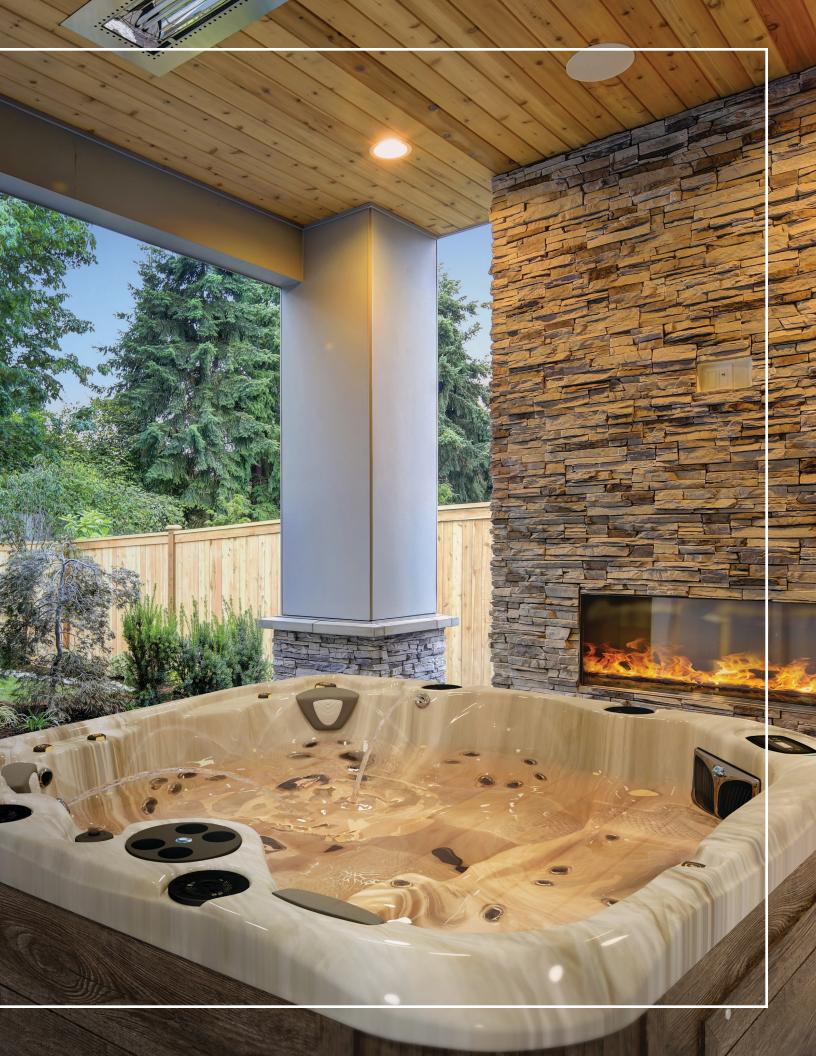

## 24" FUSION WATERFALL

Take relaxing to a whole new level and feel the healing benefits of the world's largest hot tub waterfall. Our exclusive water feature stretches 2 feet across and is fully adjustable. With a seat directly underneath the waterfall you can sit with the water cascading over the back of your neck, shoulders and upper body. The soothing sound of running water and LED lights create an ambiance unlike anything else. Dissolve any built up stress at the end of each day.

## **RAISED CURVE BACK WITH 24" FUSION WATERFALL**

We take hot tub design to a higher level in the Curve Collection featuring a raised rear wall with a gentle slope that belies its many strengths. Lay back in one of its gracefully elevated corners, wrapped in warmth, as you enjoy long, luxurious soaks sheltered from the wind and the eyes of the outside world.