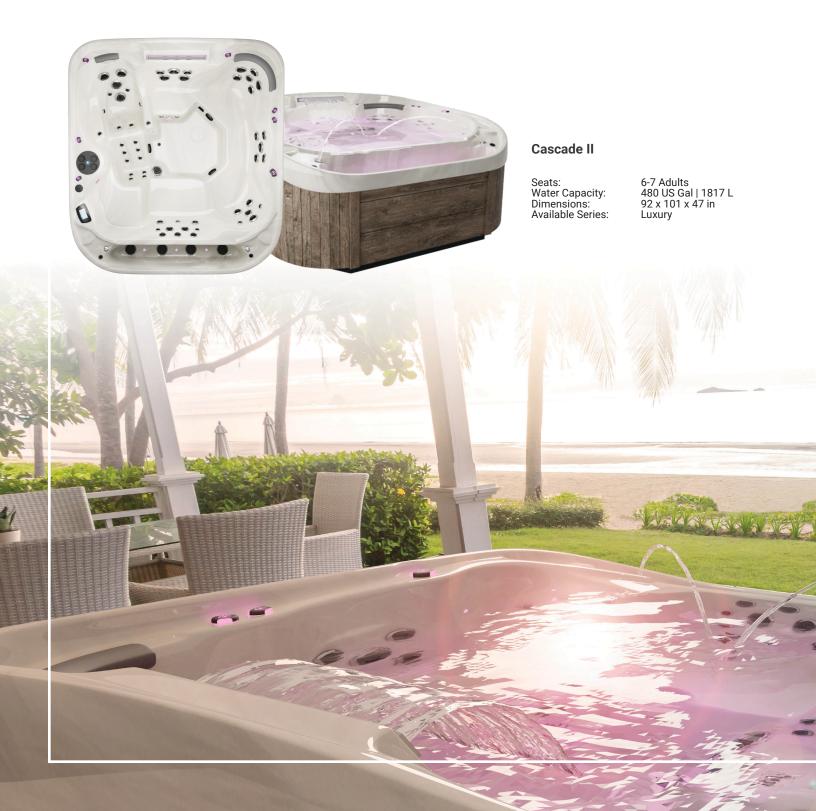

#### Mirage Curve

Seats: Water Capacity: Dimensions: Available Series: 8 Adults 590 US Gal | 2234 L 132 x 92 x 47 in Elite & Luxury