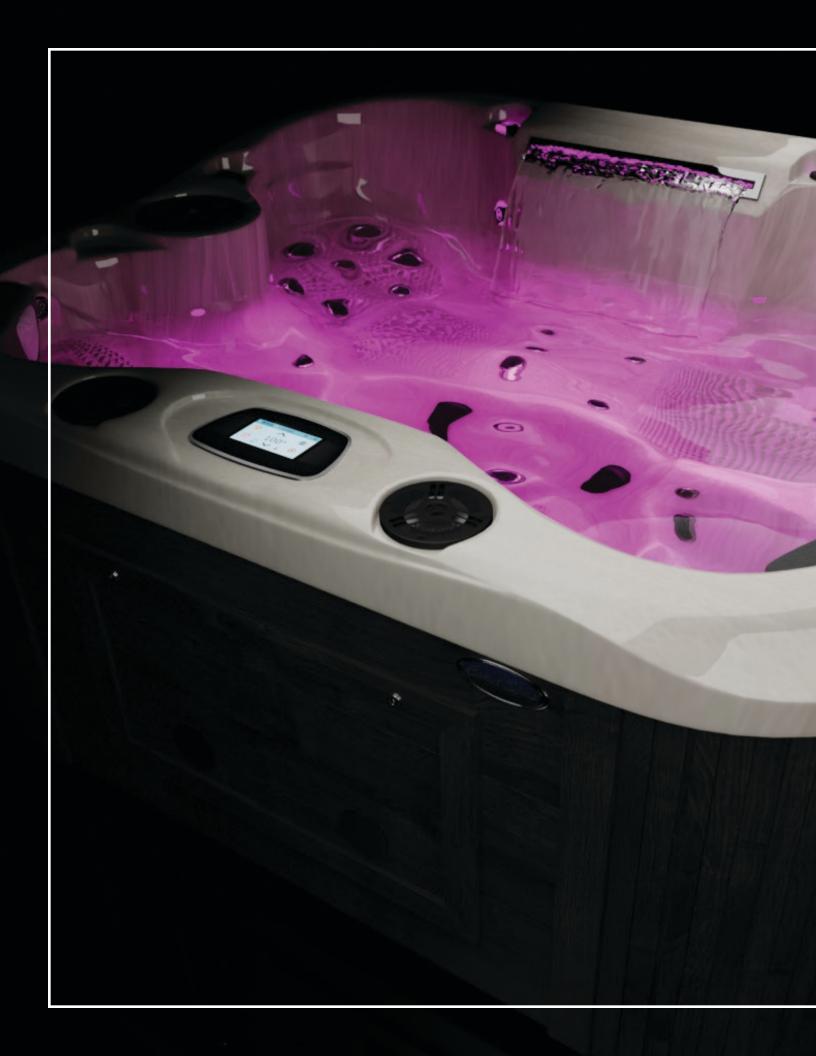

## 24" FUSION WATERFALL

Take relaxing to a whole new level and feel the healing benefits of the world's largest hot tub waterfall. Our exclusive water feature stretches 2 feet across and is fully adjustable. With a seat directly underneath the waterfall you can sit with the water cascading over the back of your neck, shoulders and upper body. The soothing sound of running water and LED lights create an ambiance unlike anything else. Dissolve any built up stress at the end of each day.

## CHROMATHERAPY

With Coast Spas' LED Lighting Systems, chromatherapy is taken to a whole new level. Let colored light align the energy you need to balance your mind and body or set the mood for a night of socializing or relaxation. Illuminate your spa to match your mood or desired atmosphere.