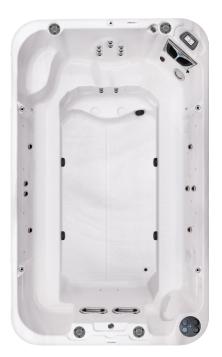

## SWIM COLLECTION

### JUST KEEP SWIMMING

You'll experience the realistic feel and benefits of open-water swimming with perfect conditions every time with the Swim Collection delivering consistent ocean-like buoyancy and just-right resistance.

Put more style, fun and fitness options in your swim routine with one of the collection's Wellness Spa models. Added features such as detachable row bars and exercise bands will help round out your workout with added strength, toning and mobility moves. Additional therapeutic massages jets will help tired or tense muscles so you feel reinvigorated after exercise or allow you to relax comfortably at any time. Finally, choose a model with our unique infinity edge so you can swim toward a scenic view and gain a new relaxing perspective on happiness.

#### 1400 VE

Water Capacity: Dimensions: Available Series:

1371 US Gal | 5190 L 161 x 90 x 53 in Wellness Spa®

Water Capacity: **Dimensions:** Available Series:

1600

2100 US Gal | 7950 L 192 x 90 x 63.5 in Wellness Spa® & Wellness Spa® X

#### 1302 Bench

Water Capacity: Dimensions: Available Series: Wellness Spa®

1405 US Gal | 5320 L 151 x 90 x 53 in

#### 1700 VE

Water Capacity: Dimensions: Available Series: 1994 US Gal | 7550 L 207 x 88.5 x 53 in Wellness Spa® & Wellness Spa® X

#### 2100 VE

Water Capacity: Dimensions: Available Series: 2270 US Gal | 10487 L 248 x 90 x 63.5 in Wellness Spa® & Wellness Spa® X