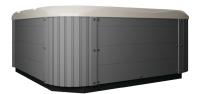

## ALL-WEATHER WOODGRAIN CABINETS

Our All-Weather Woodgrain Cabinets are inspired by nature and quality tested to ensure they can last a lifetime in any environment. Available in 3 colors that will fit into any backyard; Charcoal, Driftwood and Walnut. All designed with ultra realistic woodgrain patterns, textures and colors.

Driftwood All-Weather Woodgrain

Walnut All-Weather Woodgrain

Charcoal All-Weather Woodgrain

Driftwood All-Weather Woodgrain with Carbon Fiber Corners

Walnut All-Weather Woodgrain with Carbon Fiber Corners