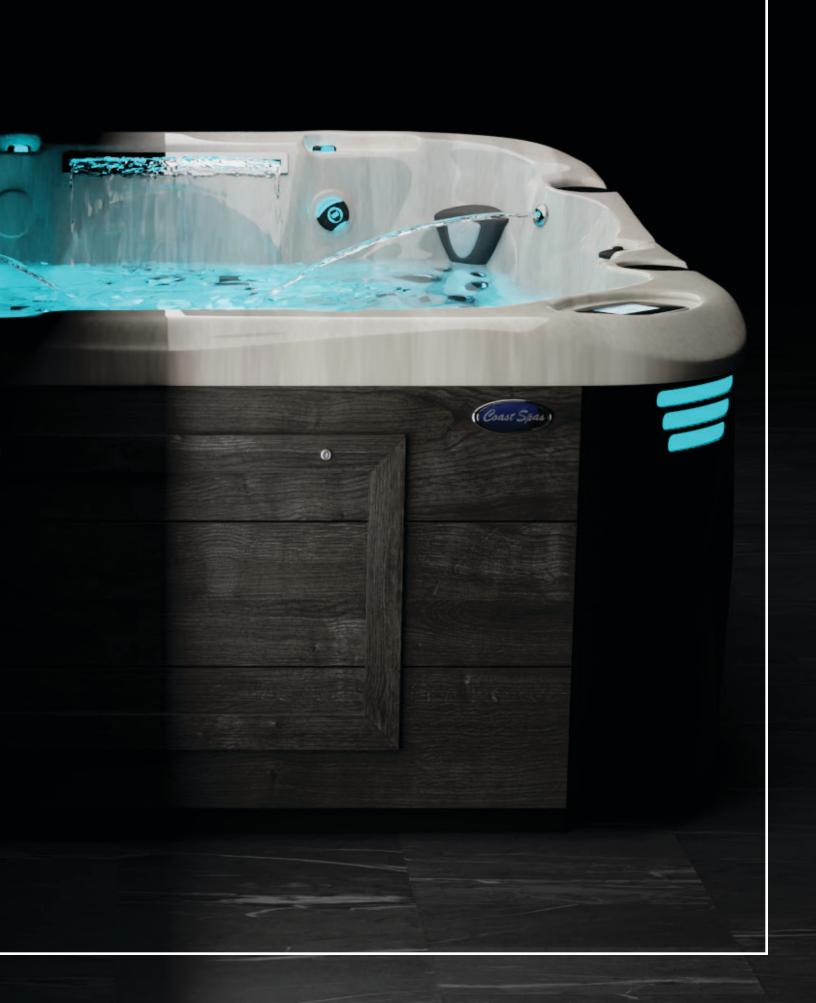

## 24" FUSION WATERFALL

Take relaxing to a whole new level and feel the healing benefits of the world's largest hot tub waterfall. Our exclusive water feature stretches 2 feet across and is fully adjustable. With a seat directly underneath the waterfall you can sit with the water cascading over the back of your neck, shoulders and upper body. The soothing sound of running water and LED lights create an ambiance unlike anything else. Dissolve any built up stress at the end of each day.

## COAST CUBBY STORAGE

The Coast Cubby (patent pending) is made of marine-grade materials and is perfect for storing items and keeping them warm and dry. Featuring a dedicated fan for warm ambient air circulation and an integrated interior light for night use.

## CHROMATHERAPY

With Coast Spas' LED Lighting Systems, chromatherapy is taken to a whole new level. Let colored light align the energy you need to balance your mind and body or set the mood for a night of socializing or relaxation. Illuminate your spa to match your mood or desired atmosphere.