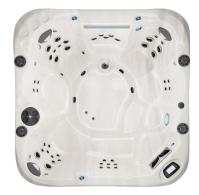

## **TRADITIONAL COLLECTION**

## TIMELESS DESIGN WITH A MODERN LOOK

Our Traditional Collection refines the ever-popular and timeless flat-top design with soft, flowing lines that accentuate the comfort derived from our ergonomic seating and pulsing jet patterns.

Plush headrests, easy-touch controls, beverage holders and other features are smoothly integrated by recessing them into the fiberglass reinforced shell. This results in a sleek, modern elegance tough enough to withstand the most demanding environments.