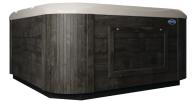

## ALL-WEATHER WOODGRAIN CABINETS

Our All-Weather Woodgrain Cabinets are inspired by nature and quality tested to ensure they can last a lifetime in any environment. Available in 3 colors that will fit into any backyard; Charcoal, Driftwood and Walnut. All designed with ultra realistic woodgrain patterns, textures and colors.

Driftwood All-Weather Woodgrain

Walnut All-Weather Woodgrain

Charcoal All-Weather Woodgrain

Driftwood All-Weather Woodgrain with Carbon Fiber Corners

Walnut All-Weather Woodgrain with Carbon Fiber Corners

Charcoal All-Weather Woodgrain with Carbon Fiber Corners