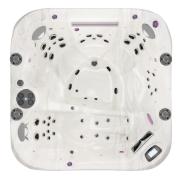

## **CURVE COLLECTION**

## **RAISED CURVE BACK WITH 24" FUSION WATERFALL**

We take hot tub design to a higher level in the Curve Collection featuring a raised rear wall with a gentle slope that belies its many strengths. Lay back in one of its gracefully elevated corners, wrapped in warmth, as you enjoy long, luxurious soaks sheltered from the wind and the eyes of the outside world.