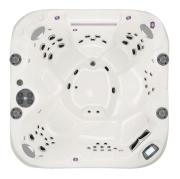

## **TRADITIONAL COLLECTION**

## TIMELESS DESIGN WITH A MODERN LOOK

Our Traditional Collection refines the ever-popular and timeless flat-top design with soft, flowing lines that accentuate the comfort derived from our ergonomic seating and pulsing jet patterns.

Plush headrests, easy-touch controls, beverage holders and other features are smoothly integrated by recessing them into the fiberglass reinforced shell. This results in a sleek, modern elegance tough enough to withstand the most demanding environments.