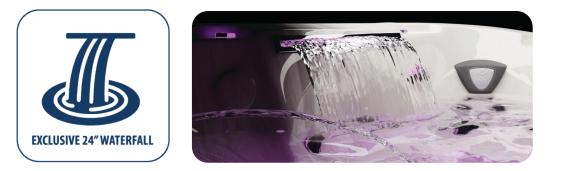

## 24" FUSION WATERFALL

Take relaxing to a whole new level and feel the healing benefits of the world's largest hot tub waterfall. Our exclusive water feature stretches 2 feet across and is fully adjustable. With a seat directly underneath the waterfall you can sit with the water cascading over the back of your neck, shoulders and upper body. The soothing sound of running water and LED lights create an ambiance unlike anything else. Dissolve any built up stress at the end of each day.

## **RAISED CURVE BACK WITH 24" FUSION WATERFALL**

We take hot tub design to a higher level in the Curve Collection featuring a raised rear wall with a gentle slope that belies its many strengths. Lay back in one of its gracefully elevated corners, wrapped in warmth, as you enjoy long, luxurious soaks sheltered from the wind and the eyes of the outside world.