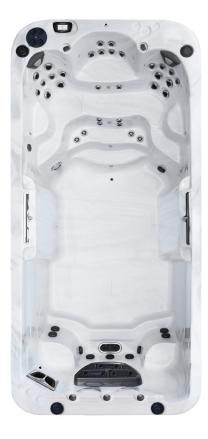

## SWIM COLLECTION

### JUST KEEP SWIMMING

You'll experience the realistic feel and benefits of open-water swimming with perfect conditions every time with the Swim Collection delivering consistent ocean-like buoyancy and just-right resistance.

Put more style, fun and fitness options in your swim routine with one of the collection's Wellness Spa models. Added features such as detachable row bars and exercise bands will help round out your workout with added strength, toning and mobility moves. Additional therapeutic massages jets will help tired or tense muscles so you feel reinvigorated after exercise or allow you to relax comfortably at any time. Finally, choose a model with our unique infinity edge so you can swim toward a scenic view and gain a new relaxing perspective on happiness.

#### 1400 VE

Water Capacity: Dimensions: Available Series:

1371 US Gal | 5190 L 161 x 90 x 53 in Wellness Spa®

Water Capacity: **Dimensions:** Available Series:

1600

2100 US Gal | 7950 L 192 x 90 x 63.5 in Wellness Spa® & Wellness Spa® X

#### 1302 Bench

Water Capacity: Dimensions: Available Series: Wellness Spa®

1405 US Gal | 5320 L 151 x 90 x 53 in

#### 1700 VE

Water Capacity: Dimensions: Available Series: 1994 US Gal | 7550 L 207 x 88.5 x 53 in Wellness Spa® & Wellness Spa® X

#### 2100 VE

Water Capacity: Dimensions: Available Series: 2270 US Gal | 10487 L 248 x 90 x 63.5 in Wellness Spa® & Wellness Spa® X