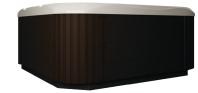

## ALL-WEATHER WOODGRAIN CABINETS

Our All-Weather Woodgrain Cabinets are inspired by nature and quality tested to ensure they can last a lifetime in any environment. Available in 3 colors that will fit into any backyard; Charcoal, Driftwood and Walnut. All designed with ultra realistic woodgrain patterns, textures and colors.

Driftwood All-Weather Woodgrain

Walnut All-Weather Woodgrain

Charcoal All-Weather Woodgrain

Driftwood All-Weather Woodgrain with Carbon Fiber Corners

Walnut All-Weather Woodgrain with Carbon Fiber Corners

Charcoal All-Weather Woodgrain with Carbon Fiber Corners