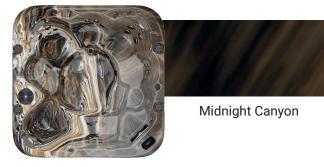

## PREMIUM ACRYLIC SHELLS

Almost everything on a hot tub can be repaired or replaced, except for the shell. That's why our shells are the toughest and most durable available. Like a snowflake no two shells are alike, making your spa one-of-a-kind. Our large collection of shell color options make it easy to choose a color that suits your backyard.

Snow White

Sterling Marble

ART ....

Smokey Mountain