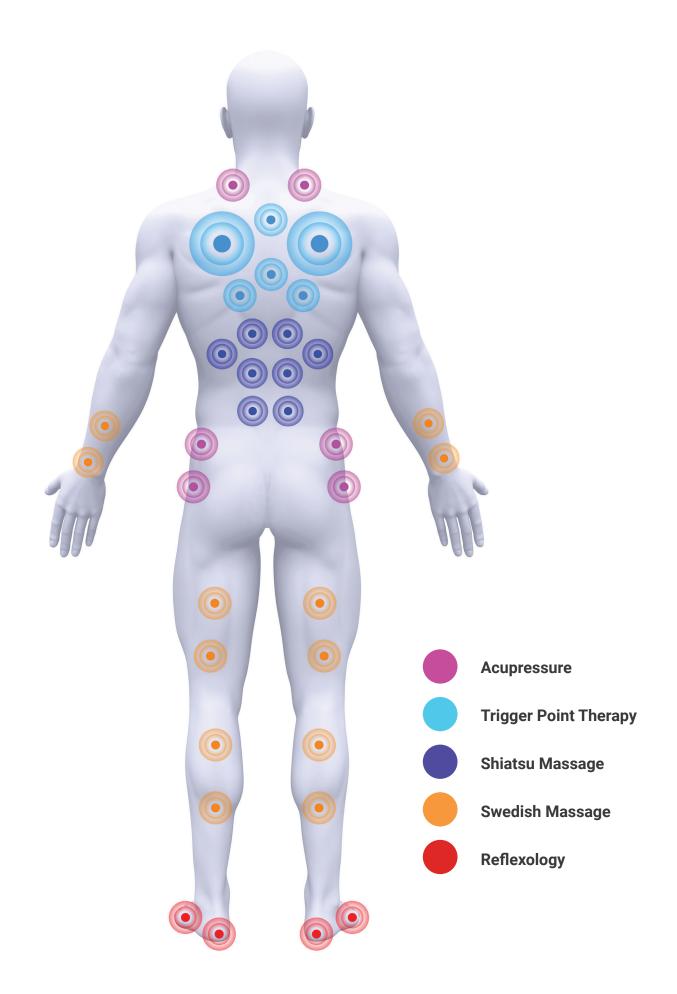

### WELLNESS BENEFITS

Owning a Coast Spas hot tub or swim spa has major health benefits. The impact of hot water hydrotherapy is a proven, effective method of naturally healing the body and mind. For centuries different cultures have embraced the wellness benefits of water and now it is available to you at anytime and right in your own backyard.

## SUPERIOR HYDROTHERAPY

## TRILLIUM STAINLESS STEEL MASSAGE JETS

Our powerful trillium stainless steel massage jets are designed with your wellness in mind. You can get a full body massage in all of our hot tubs and swim spas. Jets are placed in specific positions to ensure they provide maximum relief to all different areas of the body.

Our hydrotherapy jets are designed to provide a full body massage so you can improve your overall health in the comfort of your home. Inspired by traditional and modern styles of massage, our spas are built to reduce your everyday aches and pains while reducing stress.