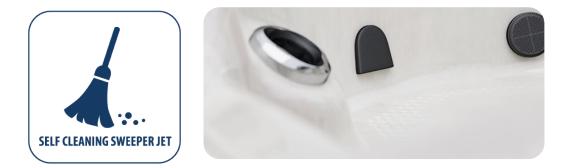

### SELF CLEANING SWEEPER JET

Automatically blasts debris from the bottom of your spa and into the filtration system. Sand and heavy elements get brought in on your feet and can stay at the bottom of your hot tub. Coast Spas Sweeper Jet cleans the bottom of your spa and moves debris to get captured by the spas filtration system.