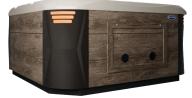

## CHROMATHERAPY

With Coast Spas' LED Lighting Systems, chromatherapy is taken to a whole new level. Let colored light align the energy you need to balance your mind and body or set the mood for a night of socializing or relaxation. Illuminate your spa to match your mood or desired atmosphere.

## ALL-WEATHER WOODGRAIN CABINETS

Our All-Weather Woodgrain Cabinets are inspired by nature and quality tested to ensure they can last a lifetime in any environment. Available in 3 colors that will fit into any backyard; Charcoal, Driftwood and Walnut. All designed with ultra realistic woodgrain patterns, textures and colors.

Driftwood All-Weather Woodgrain

Walnut All-Weather Woodgrain

Charcoal All-Weather Woodgrain

Driftwood All-Weather Woodgrain with Carbon Fiber Corners

Walnut All-Weather Woodgrain with Carbon Fiber Corners