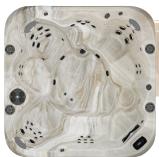

## PREMIUM ACRYLIC SHELLS

Almost everything on a hot tub can be repaired or replaced, except for the shell. That's why our shells are the toughest and most durable available. Like a snowflake no two shells are alike, making your spa one-of-a-kind. Our large collection of shell color options make it easy to choose a color that suits your backyard.

Snow White

Sterling Marble

ART ....

Smokey Mountain