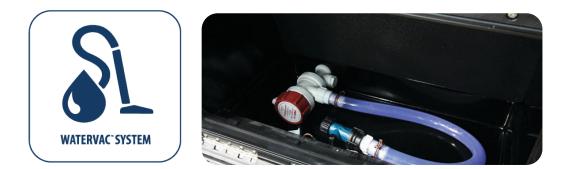

## WATERVAC SYSTEM

The Coast WaterVac<sup>™</sup> System drains your spa water faster and easier than ever before. Simply open up your Coast Cubby, lift the bottom up to access the optional shrink hose, then turn on the water evacuation pump. This innovative feature will save you time and make refreshing your spa water an easy task.