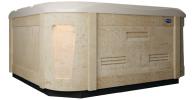

Sterling Marble





ART ....

Smokey Mountain



## ALL-WEATHER WOODGRAIN CABINETS

Our All-Weather Woodgrain Cabinets are inspired by nature and quality tested to ensure they can last a lifetime in any environment. Available in 3 colors that will fit into any backyard; Charcoal, Driftwood and Walnut. All designed with ultra realistic woodgrain patterns, textures and colors.



Driftwood All-Weather Woodgrain



Walnut All-Weather Woodgrain



Charcoal All-Weather Woodgrain



Driftwood All-Weather Woodgrain with Carbon Fiber Corners



Walnut All-Weather Woodgrain with Carbon Fiber Corners



Charcoal All-Weather Woodgrain with Carbon Fiber Corners

### MAINTENANCE-FREE SYNTHETIC CABINETS



Grey Maintenance Free Synthetic



Coffee Maintenance Free Synthetic

## NATURAL SLATE CABINETS



**Desert Sand Slate** 



Grey Stone Slate

## **TRADITIONAL COLLECTION**

## TIMELESS DESIGN WITH A MODERN LOOK

Our Traditional Collection refines the ever-popular and timeless flat-top design with soft, flowing lines that accentuate the comfort derived from our ergonomic seating and pulsing jet patterns.

Plush headrests, easy-touch controls, beverage holders and other features are smoothly integrated by recessing them into the fiberglass reinforced shell. This results in a sleek, modern elegance tough enough to withstand the most demanding environments.



#### **Omega Bench**

| Seats:            | 4-5 Adults             |
|-------------------|------------------------|
| Water Capacity:   | 263 US Gal   996 L     |
| Dimensions:       | 66 x 83.5 x 40 in      |
| Available Series: |