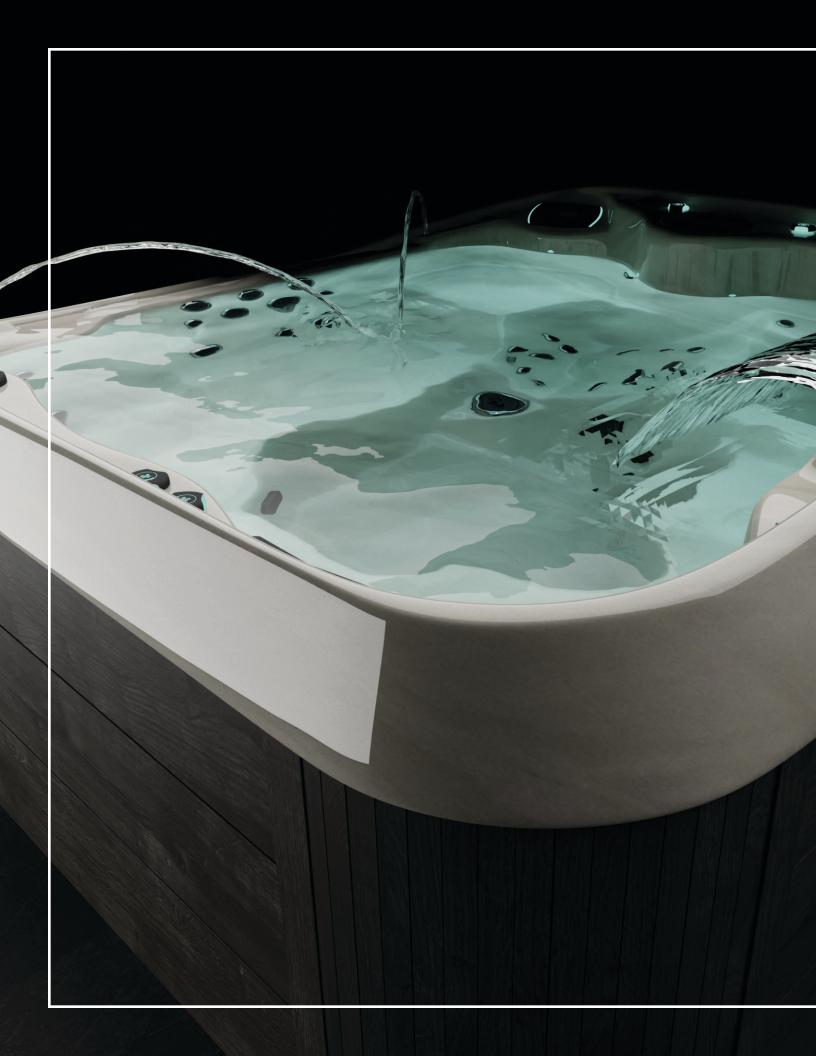

## 24" FUSION WATERFALL

Take relaxing to a whole new level and feel the healing benefits of the world's largest hot tub waterfall. Our exclusive water feature stretches 2 feet across and is fully adjustable. With a seat directly underneath the waterfall you can sit with the water cascading over the back of your neck, shoulders and upper body. The soothing sound of running water and LED lights create an ambiance unlike anything else. Dissolve any built up stress at the end of each day.

### **INFINITY EDGE DESIGN**

We handcraft the world's only self-contained infinity edge spas. The infinity edge allows you to take in your surroundings to the fullest with no acrylic wall blocking your view.

Not only does an infinity edge eliminate the need for a filter grate and bobbing skimmers but it also prevents the water level from changing. No matter how many people are in the spa the water level will always remain the same. The infinity edge design acts as a large skimmer so that your spa water remains super clean and clear by removing debris quicker and more efficiently. A selfpurging system automatically eliminates air-locks and the included water-level gauge makes it easy to keep the correct amount of water in the integrated reserve tank.