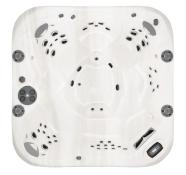

## TRILLIUM STAINLESS STEEL MASSAGE JETS

Our powerful trillium stainless steel massage jets are designed with your wellness in mind. You can get a full body massage in all of our hot tubs and swim spas. Jets are placed in specific positions to ensure they provide maximum relief to all different areas of the body.

Our hydrotherapy jets are designed to provide a full body massage so you can improve your overall health in the comfort of your home. Inspired by traditional and modern styles of massage, our spas are built to reduce your everyday aches and pains while reducing stress.

Cluster Jet

Directional Jet

Directional XL Jet

Neck Jet

Impulse Jet

Volcano XL Jet

Gatlin® Jet

Gatlin® XL Jet

Impulse XL Jet

Twin Roto Jet

Twin Roto XL Jet

AquaSole<sup>™</sup> Jet