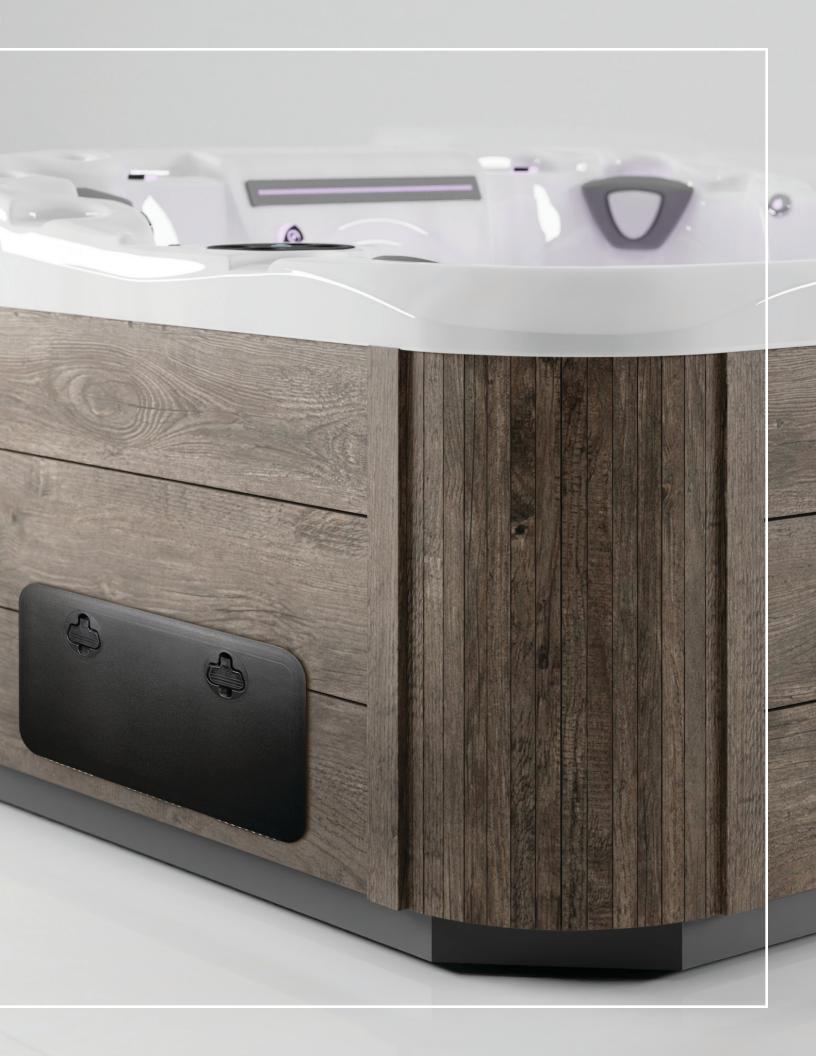

## ALL-WEATHER WOODGRAIN CABINETS

Our All-Weather Woodgrain Cabinets are inspired by nature and quality tested to ensure they can last a lifetime in any environment. Available in 3 colors that will fit into any backyard; Charcoal, Driftwood and Walnut. All designed with ultra realistic woodgrain patterns, textures and colors.

Driftwood All-Weather Woodgrain

Walnut All-Weather Woodgrain

Charcoal All-Weather Woodgrain

Driftwood All-Weather Woodgrain with Carbon Fiber Corners

Walnut All-Weather Woodgrain with Carbon Fiber Corners