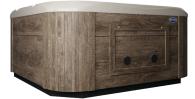

## ALL-WEATHER WOODGRAIN CABINETS

Our All-Weather Woodgrain Cabinets are inspired by nature and quality tested to ensure they can last a lifetime in any environment. Available in 3 colors that will fit into any backyard; Charcoal, Driftwood and Walnut. All designed with ultra realistic woodgrain patterns, textures and colors.

Driftwood All-Weather Woodgrain

Walnut All-Weather Woodgrain

Charcoal All-Weather Woodgrain

Driftwood All-Weather Woodgrain with Carbon Fiber Corners

Walnut All-Weather Woodgrain with Carbon Fiber Corners