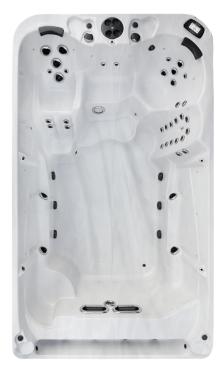

## SWIM COLLECTION

### JUST KEEP SWIMMING

You'll experience the realistic feel and benefits of open-water swimming with perfect conditions every time with the Swim Collection delivering consistent ocean-like buoyancy and just-right resistance.

Put more style, fun and fitness options in your swim routine with one of the collection's Wellness Spa models. Added features such as detachable row bars and exercise bands will help round out your workout with added strength, toning and mobility moves. Additional therapeutic massages jets will help tired or tense muscles so you feel reinvigorated after exercise or allow you to relax comfortably at any time. Finally, choose a model with our unique infinity edge so you can swim toward a scenic view and gain a new relaxing perspective on happiness.

#### 1400 VE

Water Capacity: Dimensions: Available Series:

1371 US Gal | 5190 L 161 x 90 x 53 in Wellness Spa®

Water Capacity: **Dimensions:** Available Series:

1600

2100 US Gal | 7950 L 192 x 90 x 63.5 in Wellness Spa® & Wellness Spa® X

#### 1302 Bench

Water Capacity: Dimensions: Available Series: Wellness Spa®

1405 US Gal | 5320 L 151 x 90 x 53 in

#### 1700 VE

Water Capacity: Dimensions: Available Series: 1994 US Gal | 7550 L 207 x 88.5 x 53 in Wellness Spa® & Wellness Spa® X

#### 2100 VE

Water Capacity: Dimensions: Available Series: 2270 US Gal | 10487 L 248 x 90 x 63.5 in Wellness Spa® & Wellness Spa® X