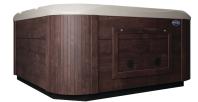

## ALL-WEATHER WOODGRAIN CABINETS

Our All-Weather Woodgrain Cabinets are inspired by nature and quality tested to ensure they can last a lifetime in any environment. Available in 3 colors that will fit into any backyard; Charcoal, Driftwood and Walnut. All designed with ultra realistic woodgrain patterns, textures and colors.

Driftwood All-Weather Woodgrain

Walnut All-Weather Woodgrain

Charcoal All-Weather Woodgrain

Driftwood All-Weather Woodgrain with Carbon Fiber Corners

Walnut All-Weather Woodgrain with Carbon Fiber Corners