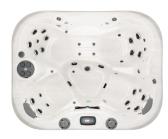

## TRILLIUM STAINLESS STEEL MASSAGE JETS

Our powerful trillium stainless steel massage jets are designed with your wellness in mind. You can get a full body massage in all of our hot tubs and swim spas. Jets are placed in specific positions to ensure they provide maximum relief to all different areas of the body.

Our hydrotherapy jets are designed to provide a full body massage so you can improve your overall health in the comfort of your home. Inspired by traditional and modern styles of massage, our spas are built to reduce your everyday aches and pains while reducing stress.

Cluster Jet

Directional Jet

Directional XL Jet

Neck Jet

Impulse Jet

Volcano XL Jet

Gatlin® Jet

Gatlin® XL Jet

Impulse XL Jet

Twin Roto Jet

Twin Roto XL Jet

AquaSole<sup>™</sup> Jet