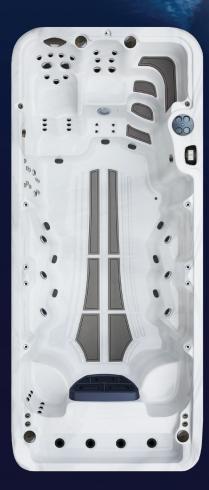

## INFINITY COLLECTION

## WORLD'S ONLY PORTABLE INFINITY EDGE SPA

The Infinity Collection breaks multiple barriers, starting with the one blocking your view. The spa's rejuvenating water glides over our exclusive infinity (or vanishing) edge, taking your cares and worries with them while we leave nothing to prevent your seeing your world with a fresh perspective.

# $P \overline{\cup} R F | K T^{M}$

#### Purfikt™

Seats: Water Capacity: Dimensions:

7-8 Adults 533 US Gal | 2018 L 115 x 92 x 49 in

Designed with sleek ergonomic lines and modern aesthetic to enhance your outdoor space.

**Exclusive Features:** 

- Dual 24" Waterfalls
- .
- .
- Infinity Edge Design Touchscreen Controls Dual Cool-Down Decks .
- Slim Line Seating .
- .
- Fusion Hydrotherapy Jets Power Stream Volcano Jet Exterior Rainbow Wrap