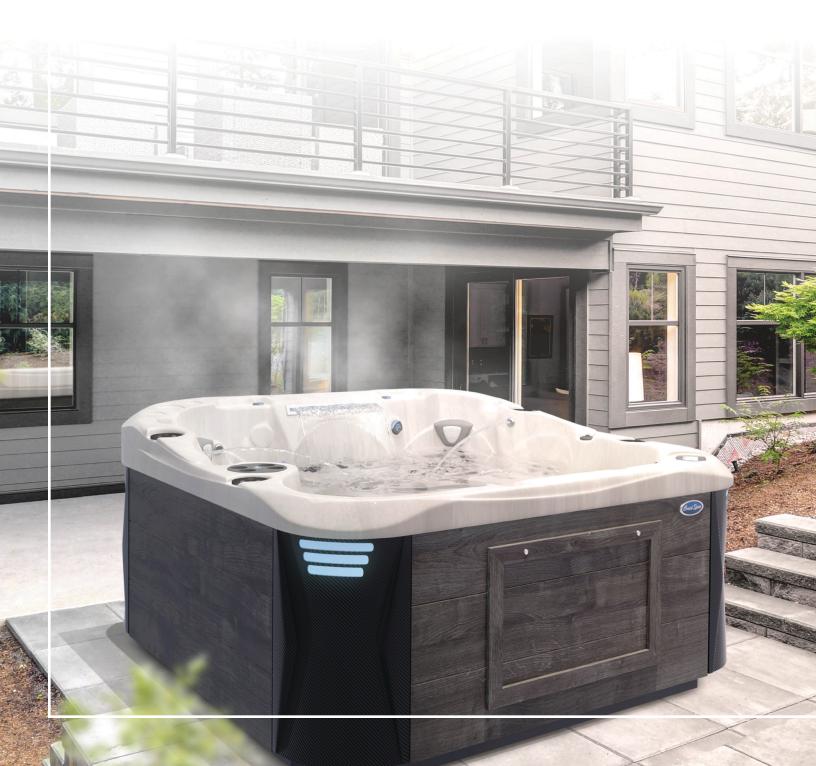

## **BRING WELLNESS HOME**

## WHY COAST SPAS

## WELCOME HOME WELLNESS

## **SPAS DESIGNED FOR WELLNESS**

We are all about wellness. Our spas are built to deliver the very highest performing hydrotherapy machine tuned to maximize health and wellness benefits. Coast Spas are made with premium components, powerful massage pumps and intelligent controls. We have over 20 years of experience in hydrotherapy and health-focused design. If you are looking to get the best for your health, be sure to choose a Coast Spa.

## 24" FUSION WATERFALL

Take relaxing to a whole new level and feel the healing benefits of the world's largest hot tub waterfall. Our exclusive water feature stretches 2 feet across and is fully adjustable. With a seat directly underneath the waterfall you can sit with the water cascading over the back of your neck, shoulders and upper body. The soothing sound of running water and LED lights create an ambiance unlike anything else. Dissolve any built up stress at the end of each day.

## ALL-WEATHER WOODGRAIN CABINETS

Our All-Weather Woodgrain Cabinets are inspired by nature and quality tested to ensure they can last a lifetime in any environment. Available in 3 colors that will fit into any backyard; Charcoal, Driftwood and Walnut. All designed with ultra realistic woodgrain patterns, textures and colors.