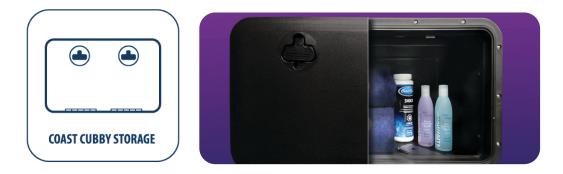

## COAST CUBBY STORAGE

The Coast Cubby (patent pending) is made of marine-grade materials and is perfect for storing items and keeping them warm and dry. Featuring a dedicated fan for warm ambient air circulation and an integrated interior light for night use.