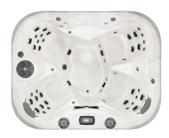

## TRILLIUM STAINLESS STEEL MASSAGE JETS

Our powerful trillium stainless steel massage jets are designed with your wellness in mind. You can get a full body massage in all of our hot tubs and swim spas. Jets are placed in specific positions to ensure they provide maximum relief to all different areas of the body.

Our hydrotherapy jets are designed to provide a full body massage so you can improve your overall health in the comfort of your home. Inspired by traditional and modern styles of massage, our spas are built to reduce your everyday aches and pains while reducing stress.

Cluster Jet

Directional Jet

Directional XL Jet

Neck Jet

Impulse Jet

Volcano XL Jet

Gatlin® Jet

Gatlin® XL Jet

Impulse XL Jet

Twin Roto Jet

Twin Roto XL Jet

AquaSole<sup>™</sup> Jet