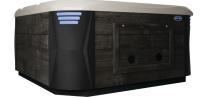

## ALL-WEATHER WOODGRAIN CABINETS

Our All-Weather Woodgrain Cabinets are inspired by nature and quality tested to ensure they can last a lifetime in any environment. Available in 3 colors that will fit into any backyard; Charcoal, Driftwood and Walnut. All designed with ultra realistic woodgrain patterns, textures and colors.

Driftwood All-Weather Woodgrain

Walnut All-Weather Woodgrain

Charcoal All-Weather Woodgrain

Driftwood All-Weather Woodgrain with Carbon Fiber Corners

Walnut All-Weather Woodgrain with Carbon Fiber Corners