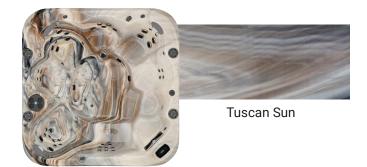

## PREMIUM ACRYLIC SHELLS

Almost everything on a hot tub can be repaired or replaced, except for the shell. That's why our shells are the toughest and most durable available. Like a snowflake no two shells are alike, making your spa one-of-a-kind. Our large collection of shell color options make it easy to choose a color that suits your backyard.

Snow White

Sterling Marble

ART ....

Smokey Mountain