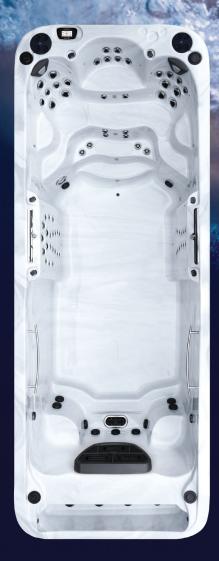

## TRILLIUM STAINLESS STEEL MASSAGE JETS

Our powerful trillium stainless steel massage jets are designed with your wellness in mind. You can get a full body massage in all of our hot tubs and swim spas. Jets are placed in specific positions to ensure they provide maximum relief to all different areas of the body.

Our hydrotherapy jets are designed to provide a full body massage so you can improve your overall health in the comfort of your home. Inspired by traditional and modern styles of massage, our spas are built to reduce your everyday aches and pains while reducing stress.

Cluster Jet

Directional Jet

Directional XL Jet

Neck Jet

Impulse Jet

Volcano XL Jet

Gatlin® Jet

Gatlin® XL Jet

Impulse XL Jet

Twin Roto Jet

Twin Roto XL Jet

AquaSole<sup>™</sup> Jet