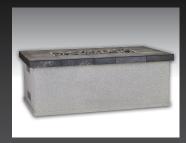

Rectangular Fire Pit
Brava Black Slate Tile, 309 Stucco
Rock Base, Natural River Rock
Item 31044

Propane Tank Pod

Brava Brown Slate Tile, SR-12 Stucco
Rock Base, LP fuel source for Low Profile
Fire Features. Item 62009 Rock Base /
62008 Stucco Rock or Succo