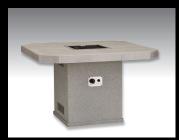

## FIRE FEATURES

**Square Fire Table**Porto Ivory Matte Tile, 309 Stucco Rock
Base, Black Fire Glass
Item 31049

Hexagon Fire Pit
Brava Brown Slate Tile, SR-12 Stucco
Rock Base, Chestnut Fire Glass
Item 31035