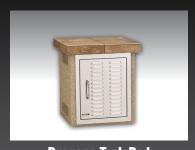

Rectangular Fire Pit
Brava Black Slate Tile, 309 Stucco
Rock Base, Natural River Rock
Item 31044

Propane Tank Pod

Brava Brown Slate Tile, SR-12 Stucco
Rock Base, LP fuel source for Low Profile
Fire Features. Item 62009 Rock Base /
62008 Stucco Rock or Succo