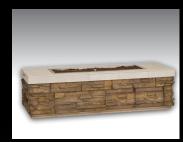

Rectangular Fire Pit
Brava Black Slate Tile, 309 Stucco
Rock Base, Natural River Rock
Item 31044

Propane Tank Pod

Brava Brown Slate Tile, SR-12 Stucco
Rock Base, LP fuel source for Low Profile
Fire Features. Item 62009 Rock Base /
62008 Stucco Rock or Succo