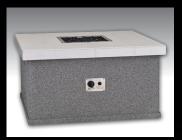

Slim High Profile Fire Pit Porto Charcoal Matte Tile, 302 Stucco Rock Base, Black Fire Glass Item 61008 LP / 61009 NG

Slim Low Profile Fire Pit
Porto Ivory Polished Tile, Dakota Rock
Base, Chestnut Fire Glass
Item 61018 LP / 61019 NG