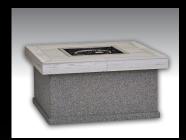

**Low Profile Square Fire Pit**Victus Wood Tile, 302 Stucco Rock
Base, Black Fire Glass
Item 61028- LP / 31029 NG

Square Fire Pit
Sterlina White Polished Tile, 302
Stucco Rock Base, Black Fire Glass
Item 31034