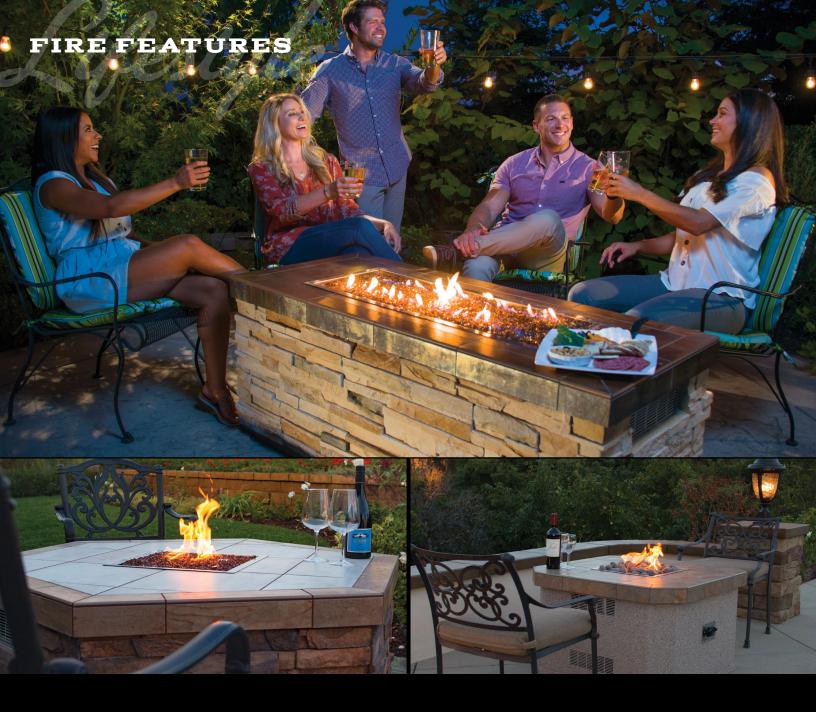

## FIREPITS & FIRETABLES

The perfect end to a great day is relaxing on your patio, as the cool evening air chills, no need to grab a heavy coat, fire up your Bull Fire Feature and sip on your favorite drink. Enjoy the warmth and elegance of Bull Fire Features year round.

Bull Outdoor Products uses only the finest Italian tiles, rock base and fire glass/rock materials to finish our fire features. Our master craftsmen build each fire feature to the highest industries standards, our fire feature designs are time tested and built to endure harsh outdoor elements.

We have 18 counter top materials and 12 base / siding materials to chose from, beautiful Italian tiles, multicolored Rock Base and Stucco Rock. These same quality materials can be found in fine homes & estates around the world.

Our fire features deliver 15,000 to 60,000 BTUs of warmth, Pre-Fab. construction allows for easy installation anywhere. Choose between propane or natural gas, custom designs are available, so dream it and let us build it!