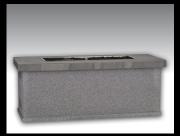

Rectangular Fire Pit
Brava Black Slate Tile, 309 Stucco
Rock Base, Natural River Rock
Item 31044

Propane Tank Pod

Brava Brown Slate Tile, SR-12 Stucco
Rock Base, LP fuel source for Low Profile
Fire Features. Item 62009 Rock Base /
62008 Stucco Rock or Succo