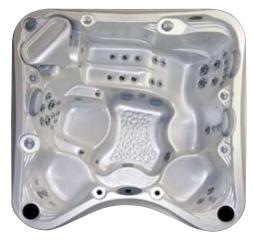

|

| signature options |                        |                        |
|-------------------|------------------------|------------------------|
| Adagio™ audio     | 2 surface speakers     | 2 pop up speakers      |
| Adagio™ port      | audio expansion port   | audio expansion port   |
| Adagio™ control   | RF remote control      | RF remote control      |
| Wi Fi             | w/Marquis app          | w/Marquis app          |
| Constellation™    | LED light system       | LED light system       |
| E-Suite™          | monitor, DVD player    | -                      |
| Aroma Infusions™  | liquid scent dispenser | liquid scent dispenser |
| MicroSilk®        | -                      | -                      |

### THE RESORT™

The ULTIMATE Hot Tub Experience!™



THE WISH™



### 2013 signature series MARQUIS. The ULTIMATE Hot Tub Experience!

| spa specifications  |                        |                        |
|---------------------|------------------------|------------------------|
| spa model           | the promise            | the spirit             |
| size                | 79" × 85.5" × 35"      | 66" x 84" x 35"        |
| weight dry/full     | 590/3342 lbs           | 460/2128 lbs           |
| gallons             | 330                    | 200                    |
| capacity/seats      | 6/7                    | 3/4                    |
| electrical          | 240V 30 or 50 amp      | 120V 15 amp/or 240V    |
| total jets          | 46 (48 2-pump)         | 32                     |
| specialty           | accommodating          | space saver