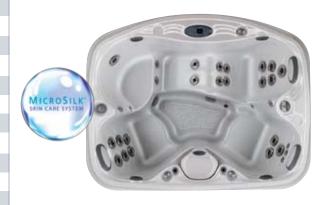

|
| signature options   |                        |                        |
| performance upgrade | 2 MP160, 320 GPM       | 240V, 1 MP160          |
| Adagio™ audio       | 2 surface speakers     | 2 surface speakers     |
| Adagio™ port        | audio expansion port   | audio expansion port   |
| Adagio™ control     | RF remote control      | RF remote control      |
| Wi Fi               | w/Marquis app          | w/Marquis app          |
| Constellation™      | LED light system       | LED light system       |
| E-Suite™            | -                      | -                      |
| Aroma Infusions™    | liquid dispenser (2-p) | liquid scent dispenser |
| MicroSilk®          | skin care system (1-p) | skin care system       |

### THE PROMISE™



### THE SPIRIT™



### MARQUIS. 2013 signature series

| spa model           | the mirage             | the rendezvous         |
|---------------------|------------------------|------------------------|
| size                | 79" x 79" x 35"        | 75" × 75" × 29.5"      |
| weight dry/full     | 450/2660 lbs           | 300/1545 lbs           |
| gallons             | 265                    | 170                    |
| capacity/seats      | 4/5                    | 2/3                    |
| electrical          | 120V 15 amp            | 120V 15 amp            |
| total jets          | 38                     | 14                     |
| specialty           | unique design          | indoor/outdoor         |
| high flow therapy   | 3-2-1- Zone Control    | 1- Zone Control        |
| HK™8 neck jets