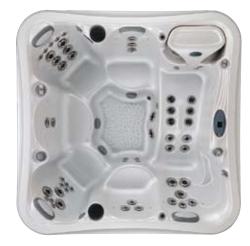

| LED light system       |
| E-Suite™          | monitor, DVD player    | -                      |
| Aroma Infusions™  | liquid scent dispenser | liquid scent dispenser |
| MicroSilk®        | -                      | skin care system       |

THE SHOW  $^{\text{TM}}$ 

The ULTIMATE Hot Tub Experience!™



THE EPIC™



### 2013 signature series MARQUIS. The ULTIMATE Hot Tub Experience!



### signature options Adagio™ audio 2 pop up speakers 2 pop up speakers Adagio™ port audio expansion port audio expansion port RF remote control Adagio™ control RF remote control w/Marquis app Wi Fi w/Marquis app Constellation™ LED light system LED light system E-Suite™ Aroma Infusions™ liquid scent dispenser liquid scent dispenser MicroSilk® skin care system

### THE EUPHORIA™



### THE REWARD™



### MARQUIS. 2013 signature series

| spa specifications |                     |                     |
|--------------------|---------------------|---------------------|
| spa model          | the resort          | the wish            |
| size               | 85.5" x 85.5" x 35" | 84" × 84" × 35"     |
| weight dry/full    | 760/3637 lbs        | 785/3621 lbs        |
| gallons            | 345                 | 340                 |
| capacity/seats     | 5/5                 | 5/5                 |
| electrical         | 240V 30 or 50 amp   | 240V 30 or 50 amp   |
| total jets         | 60                  | 50                  |
| specialty          | unique shape        | curvaceous          |
| high flow therapy  | 3-2-1- Zone Control | 3-2-1- Zone Control |
| HK™8 neck jets     | 2