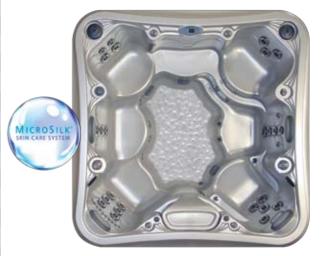

| LED light system       | LED light system       |
| E-Suite™          | monitor, DVD player    | -                      |
| Aroma Infusions™  | liquid scent dispenser | liquid scent dispenser |
| MicroSilk®        | -                      | skin care system       |

THE SHOW  $^{\text{TM}}$ 

The ULTIMATE Hot Tub Experience!™



THE EPIC™



### 2013 signature series MARQUIS. The ULTIMATE Hot Tub Experience!



### signature options Adagio™ audio 2 pop up speakers 2 pop up speakers Adagio™ port audio expansion port audio expansion port RF remote control Adagio™ control RF remote control w/Marquis app Wi Fi w/Marquis app Constellation™ LED light system LED light system E-Suite™ Aroma Infusions™ liquid scent dispenser liquid scent dispenser MicroSilk® skin care system

### THE EUPHORIA™



### THE REWARD™



### MARQUIS. 2013 signature series

| spa specifications |                     |                     |
|--------------------|---------------------|---------------------|
| spa model          | the resort          | the wish            |
| size               | 85.5" x 85.5" x 35" | 84" × 84" × 35"     |
| weight dry/full    | 760/3637 lbs        | 785/3621 lbs        |
| gallons            | 345                 | 340                 |
| capacity/seats     | 5/5                 | 5/5                 |
| electrical         | 240V 30 or 50 amp   | 240V 30 or 50 amp   |
| total jets         | 60                  | 50                  |
| specialty          | unique shape        | curvaceous          |
| high flow therapy  | 3-2-1- Zone Control | 3-2-1- Zone Control |
| HK™8