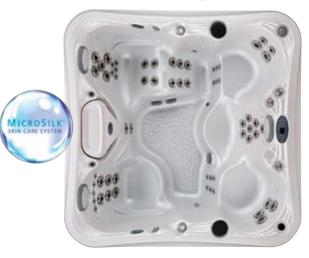

therapy, Marquis truly has *The Ultimate Hot Tub*Experience!<sup>TM</sup>

New for 2013...MicroSilk®! Add the revolutionary MicroSilk® Skin Care System to select Signature models and expand your hot tub to a health spa beauty experience! Touted as the 'fountain of youth', this anti-aging therapy helps make your skin look and feel years younger. Marquis hot tubs are the best choice for the MicroSilk® system because we have the most effective water care system to work with it. MicroSilk® works deep to draw impurities out of the skin. Marquis' system then works better than any brand in the industry to remove those impurities out of the water...leaving pristine water for the next time you soak. Marquis with MicroSilk® is a beautiful choice.

### MARQUIS® SIGNATURE COLLECTION OPTIONS

| _Adagio™ audio       | bluetooth, subwoofer, speakers      |
|----------------------|-------------------------------------|
| _Adagio™ control     | RF audio control w/remote           |
| _Adagio ™ port       | audio expansion port                |
| _ Wi Fi              | w/Marquis app                       |
| Constellation™       | LED interior/exterior color lights  |
| _ Aroma Infusions ™  | liquid aromatherapy dispenser       |
| MicroSilk® skin care | Epic, Euphoria, Promise 1-P, Spirit |
| Western Red Cedar    | natural cedar exterior              |