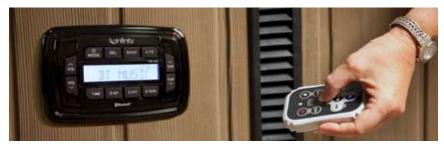

Adagio™ really rocks. The Adagio™ audio option comes with FM radio and Bluetooth connectivity for all of your Bluetooth enabled music devices. An optional RF Remote control allows you to manage your personal play-list while you are in the hot tub and your music source is safe and dry away from the water. Adagio™ powers subwoofer and pop-up or surface mount speakers (by model) to deliver terrific audio quality to your hot tub entertainment. An Audio Expansion Port upgrade can also provide connectivity for MP3 or other

3.5mm plug devices and thumb drive music files.

The Show with E-Suite™ Entertainment Package takes Adagio™ one step further... to video. The Show model has a location for a retractable E-Suite™ video monitor and a DVD player that provides endless options for entertaining. Incorporating Adagio™ for great sound quality, the E-Suite™ Entertainment Package is the optimum set up for making the hot tub the entertainment center of the patio or deck.