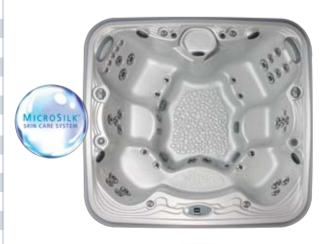

| 2                      |
| signature options   |                        |                        |
| performance upgrade | 2 MP160, 320 GPM       | 240V, 1 MP160          |
| Adagio™ audio       | 2 surface speakers     | 2 surface speakers     |
| Adagio™ port        | audio expansion port   | audio expansion port   |
| Adagio™ control     | RF remote control      | RF remote control      |
| Wi Fi               | w/Marquis app          | w/Marquis app          |
| Constellation™      | LED light system       | LED light system       |
| E-Suite™            | -                      | -                      |
| Aroma Infusions™    | liquid dispenser (2-p) | liquid scent dispenser |
| MicroSilk®          | skin care system (1-p) | skin care system       |

### THE PROMISE™



### THE SPIRIT™



### MARQUIS. 2013 signature series

| spa model           | the mirage             | the rendezvous         |
|---------------------|------------------------|------------------------|
| size                | 79" x 79" x 35"        | 75" × 75" × 29.5"      |
| weight dry/full     | 450/2660 lbs           | 300/1545 lbs           |
| gallons             | 265                    | 170                    |
| capacity/seats      | 4/5                    | 2/3                    |
| electrical          | 120V 15 amp            | 120V 15 amp            |
| total jets          | 38                     | 14                     |
| specialty           | unique design          | indoor/outdoor         |
| high flow therapy   | 3-2-1- Zone Control    | 1- Zone Control        |
| H