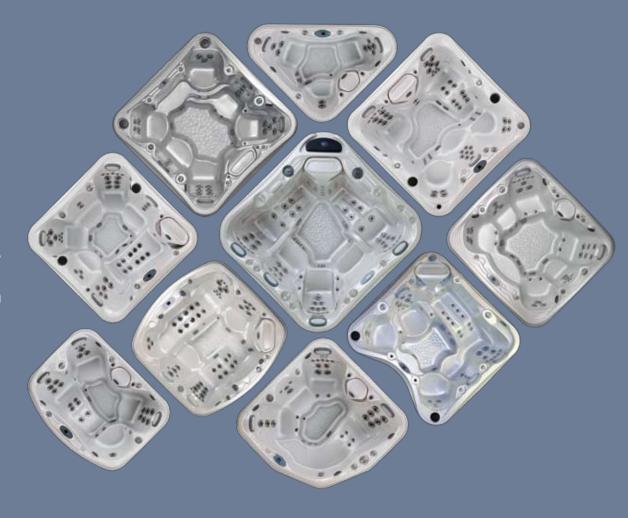

## Sunique designs (E

The most beautiful hot tubs in the industry. The Ultimate Hot Tub Experience!™ includes the most dynamic designs you can find. The Signature series by Marquis® truly is unique in every way:

- The wide variety of sizes and shapes.
- The organic, flowing design language within the acrylic shells.
- The engineered comfort and ergonomic 'fit' for a wide range of people and body types in the seating.

You get the most distinctive impression whether you are soaking in them or viewing them from outside. Marquis® hot tubs are unlike any box of hot water you find with other brands.

Beautiful exterior spaces. The design experience even expands beyond the hot tub to the many Environments™ pieces of steps, benches, cabinets, tables and stools that coordinate and combine with your hot tub to create an entire additional living area outside your home.