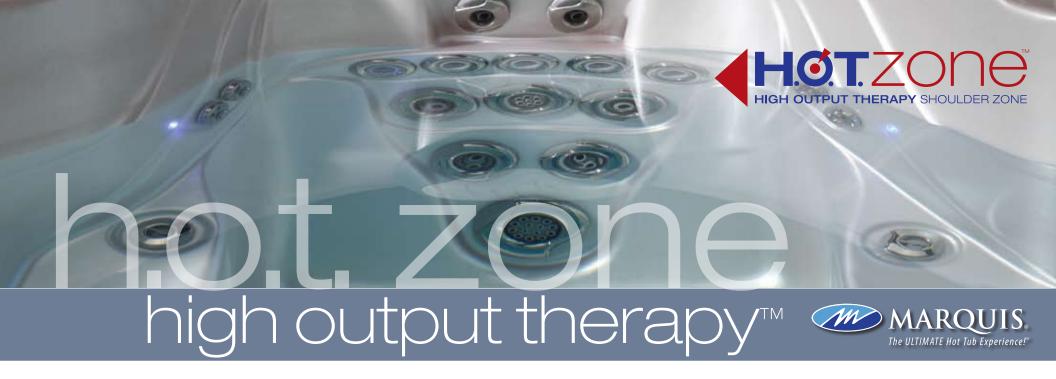

High Output Therapy™ is our unique High-Flow system. We carefully plan the gallons-perminute laminar flow from our pumps, channeled by our 3-2-1 Zone Control valves (to customize flow to specific areas), through High-Flow tubing, and our various HK™ proprietary jets. This high output GPM flow provides the best massage to each seat.

We identify the H.O.T. Seat™

for each hot tub model in our line to help you know where the maximum GPM and hydrotherapy benefit can H.G.T. SEAT.

be found in that tub. And in various models you will find additional Shoulder, Lumbar, Foot, and Therapy Pillar 'H.O.T. Zones™' to give you the industry's best targeted control system for hydrotherapy. When specific areas need targeted massage