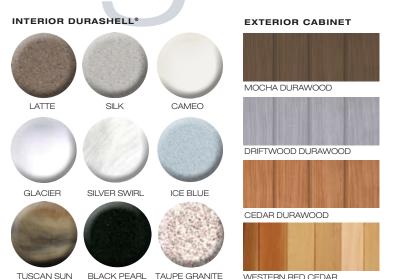

### MARQUIS® SIGNATURE COLLECTION FEATURES

| _control system    | solid-state controls                 |
|--------------------|--------------------------------------|
| _jet pumps         | dual-speed pumps                     |
| SmartClean™        | vortex Microban® filter(s)           |
| ConstantClean™     | in-line sanitation system            |
| ozonator           | solid-state, corona discharge        |
| jet trim accents   | stainless steel jet trim             |
| DuraShell®         | spa interior w/Microban®, all colors |
| DuraWood™          | exterior                             |
| DuraBase™          | solid sheet, ABS plastic             |
| DuraCover®         | 2 lb. density foam                   |
| waterfall          | two waterfall features               |
| headrests          | cushioned headrests                  |
| _MoodMaker™ lights | LED accent lights                    |
| _ Aqua Ambiance™   | LED light                            |

### MARQUIS® SIGNATURE COLLECTION OPTIONS

| _Adagio™ audio       | bluetooth, subwoofer, speakers      |
|----------------------|-------------------------------------|
| _Adagio™ control     | RF audio control w/remote           |
| _Adagio ™ port       | audio expansion port                |
| _ Wi Fi              | w/Marquis app                       |
| Constellation™       | LED interior/exterior color lights  |
| _ Aroma Infusions ™  | liquid aromatherapy dispenser       |
| MicroSilk® skin care | Epic, Euphoria, Promise 1-P, Spirit |
| Western Red Cedar    | natural cedar exterior              |

### Schoicesture

**DURACOVER®** 

WALNUT

CHARCOAL

WILDWOOD

Design your perfect spa! Your authorized Marquis® dealer can help with some color combination suggestions. Or visit marquisspas.com to use the interactive Color Chooser. Of course, with the Constellation™ light system you can turn your spa into a full spectrum of colors.