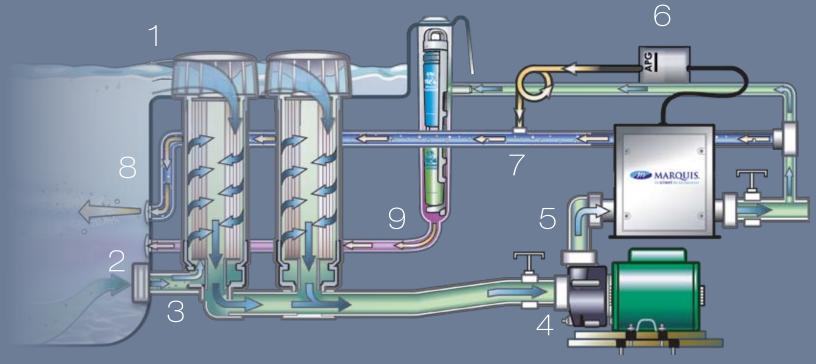

## Livater care

- 1. Vortex skimmers skim surface contaminants such as body oils and lotions, then directs them into the filter cartridges which trap contaminants and particulates.
- 2. Water is also drawn from the footwell through a safety suction fitting.
- 3. Water is forced upward through the filter to trap debris that may settle at the bottom of the spa, thus, mixing, recirculating and filtering all the water, surface to

- floor. This translates to circulating about 24,000 gallons of water daily! (Based on using a MP160 pump.)
- 4. Filtered water is drawn into primary jet pump.
- 5. Water is routed through the highflow heater assembly.
- 6.Ozonator's high-output, energy efficient design converts oxygen into activated ozone gas. Mazzei® injector mixes ozone with water which is then introduced into the

- mixing chamber.
- 7.Bacteria and other contaminants are oxidized before ozone converts back to oxygen.
- 8.Residual ozone and converted oxygen are reintroduced into the spa water through a dedicated fitting for maximum efficiency.
- 9. Water passes through the in-line sanitation system and is treated with natural minerals and bromine before reentering the spa.