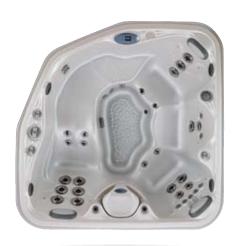

upgrade | 240V, MP160, 160 GPM   | 240V, MP160, 160 GPM   |
| Adagio™ audio       | 2 surface speakers     | 2 surface speakers     |
| Adagio™ port        | audio expansion port   | audio expansion port   |
| Adagio™ control     | RF remote control      | RF remote control      |
| Wi Fi               | w/Marquis app          | w/Marquis app          |
| Constellation™      | LED light system       | LED light system       |
| E-Suite™            | -                      | -                      |
| Aroma Infusions™    | liquid dispenser (2-p) | liquid scent dispenser |
| MicroSilk®          | -                      | -                      |
|                     |                        |                        |

spa specifications

### THE MIRAGE™

The ULTIMATE Hot Tub Experience!™



### THE RENDEZVOUS™\*



\*Rendezvous is also available as a Discovery model

## Standards and options The ULTIMATE Hot Tub Experience!"

### MARQUIS® SIGNATURE COLLECTION FEATURES

| _control system    | solid-state controls                 |
|--------------------|--------------------------------------|
| _jet pumps         | dual-speed pumps                     |
| SmartClean™        | vortex Microban® filter(s)           |
| ConstantClean™     | in-line sanitation system            |
| ozonator           | solid-state, corona discharge        |
| jet trim accents   | stainless steel jet trim             |
| DuraShell®         | spa interior w/Microban®, all colors |
| DuraWood™          | exterior                             |
| DuraBase™          | solid sheet, ABS plastic